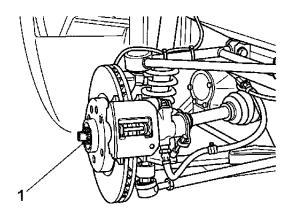

## **\*\*** Remove, Disconnect

Brake disc from wheel hub - see "Brake Disc, Remove and Install" in group H.

Nut (1) from drive shaft - split pin; apply parking brake.

Harness connector from wheel speed sensor.

## Install, Connect

Wheel bearing assembly to hub carrier and drive shaft - bolts.

Harness connector to wheel speed sensor.

Hub nut (1) to drive shaft - split pin; apply parking brake.

Brake disc to wheel hub - see "Brake Disc, Remove and Install" in group H.